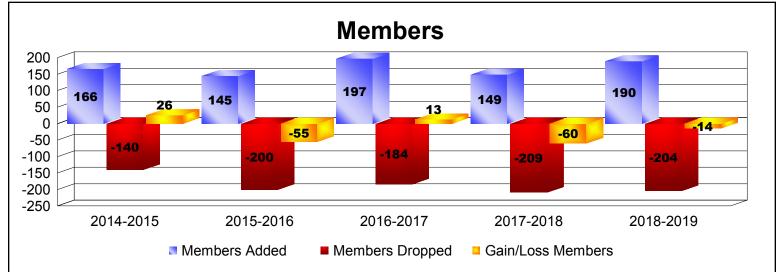

District 112 D

As of June 2019 Cumulative

| Year      | New<br>Clubs | Dropped<br>Clubs | Gain/<br>Loss<br>Clubs | New<br>Members | Charter<br>Members | Reinstate<br>Members | Transfer<br>Members | Total<br>Member<br>Added | Total<br>Members<br>Dropped | Gain/<br>Loss<br>Members |
|-----------|--------------|------------------|------------------------|----------------|--------------------|----------------------|---------------------|--------------------------|-----------------------------|--------------------------|
| 2014-2015 | 1            | 0                | 1                      | 125            | 23                 | 3                    | 15                  | 166                      | -140                        | 26                       |
| 2015-2016 | 0            | 0                | 0                      | 123            | 2                  | 6                    | 14                  | 145                      | -200                        | -55                      |
| 2016-2017 | 2            | -1               | 1                      | 131            | 48                 | 9                    | 9                   | 197                      | -184                        | 13                       |
| 2017-2018 | 0            | -2               | -2                     | 133            | 4                  | 2                    | 10                  | 149                      | -209                        | -60                      |
| 2018-2019 | 1            | 0                | 1                      | 145            | 26                 | 8                    | 11                  | 190                      | -204                        | -14                      |
| Average   | 1            | -1               | 0                      | 131            | 21                 | 6                    | 12                  | 169                      | -187                        | -18                      |