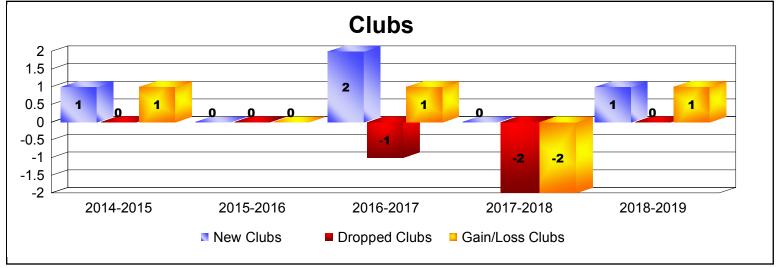

District 112 D

As of June 2019 Cumulative

| Year      | New<br>Clubs | Dropped<br>Clubs | Gain/<br>Loss<br>Clubs | New<br>Members | Charter<br>Members | Reinstate<br>Members | Transfer<br>Members | Total<br>Member<br>Added | Total<br>Members<br>Dropped | Gain/<br>Loss<br>Members |
|-----------|--------------|------------------|------------------------|----------------|--------------------|----------------------|---------------------|--------------------------|-----------------------------|--------------------------|
| 2014-2015 | 1            | 0                | 1                      | 125            | 23                 | 3                    | 15                  | 166                      | -140                        | 26                       |
| 2015-2016 | 0            | 0                | 0                      | 123            | 2                  | 6                    | 14                  | 145                      | -200                        | -55                      |
| 2016-2017 | 2            | -1               | 1                      | 131            | 48                 | 9                    | 9                   | 197                      | -184                        | 13                       |
| 2017-2018 | 0            | -2               | -2                     | 133            | 4                  | 2                    | 10                  | 149                      | -209                        | -60                      |
| 2018-2019 | 1            | 0                | 1                      | 145            | 26                 | 8                    | 11                  | 190                      | -204                        | -14                      |
| Average   | 1            | -1               | 0                      | 131            | 21                 | 6                    | 12                  | 169                      | -187                        | -18                      |